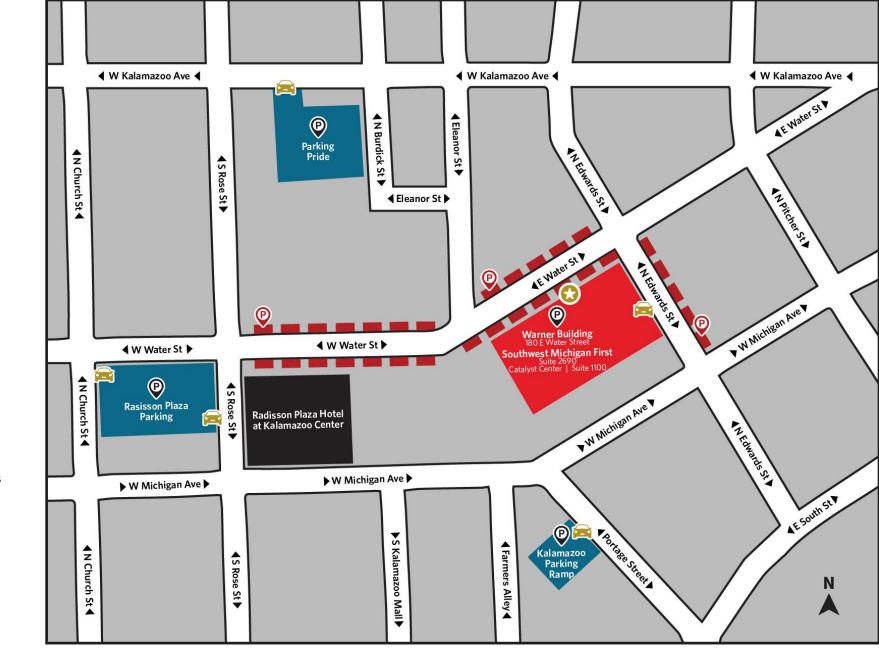

### SUGGESTED PARKING AND ENTERING THE WARNER BUILDING

- Enter the parking ramp on N Edwards St. Take a ticket upon entering. Park on the second floor in any space not marked "reserved." Electric vehicle charging stations and bike parking are available.
- When you enter the building, use the stairs marked "Center Stair Elevator."
- For Southwest Michigan First, Second Floor: Suite 2690 is to the left when you enter the building.
- For The Catalyst Center, First Floor: Suite 1100 is to the right when you exit the elevators or from the main entrance on E Water St.
- Stop by the Southwest Michigan First front desk to validate your parking before you leave. Note: Parking validation may not be available for special events or those hosted by third parties.

## **OTHER PARKING OPTIONS**

- Free street parking is available on N Edwards St. Metered parking is available on E Water St, directly in front of the building. Street parking is free after 5 p.m.
- Ramp parking is available in the Kalamazoo Parking Ramp, Parking Pride, or the Radisson Plaza Ramp.
- When entering the Warner Building from the street, use the front entrance, located near the corner of N Edwards St and E Water St. If a security guard is present, inform them you are visiting Southwest Michigan First on the second floor or the Catalyst Center on the main floor.

# **LEGEND:**

Parking location